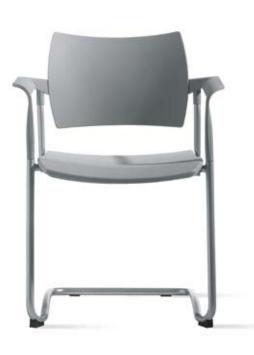

#### un sogno divenuto realtà

designers: Angelo Pinaffo - Paolo Scagnellato

Dream is available in a vast range of colors and in three types of materials (leather, wood and plastic.

The structures are produced in different versions: with armrests or without, on four legs, with wheels, sliding, bench, with or without the desk.

Features such as being able to easily stack the chairs on top of each other and accessories such as the writing desk, the joint coupler and the transport cart make it a functional product which can satisfy every type of request in any area. The anatomical seat and back assure comfort and are ideal