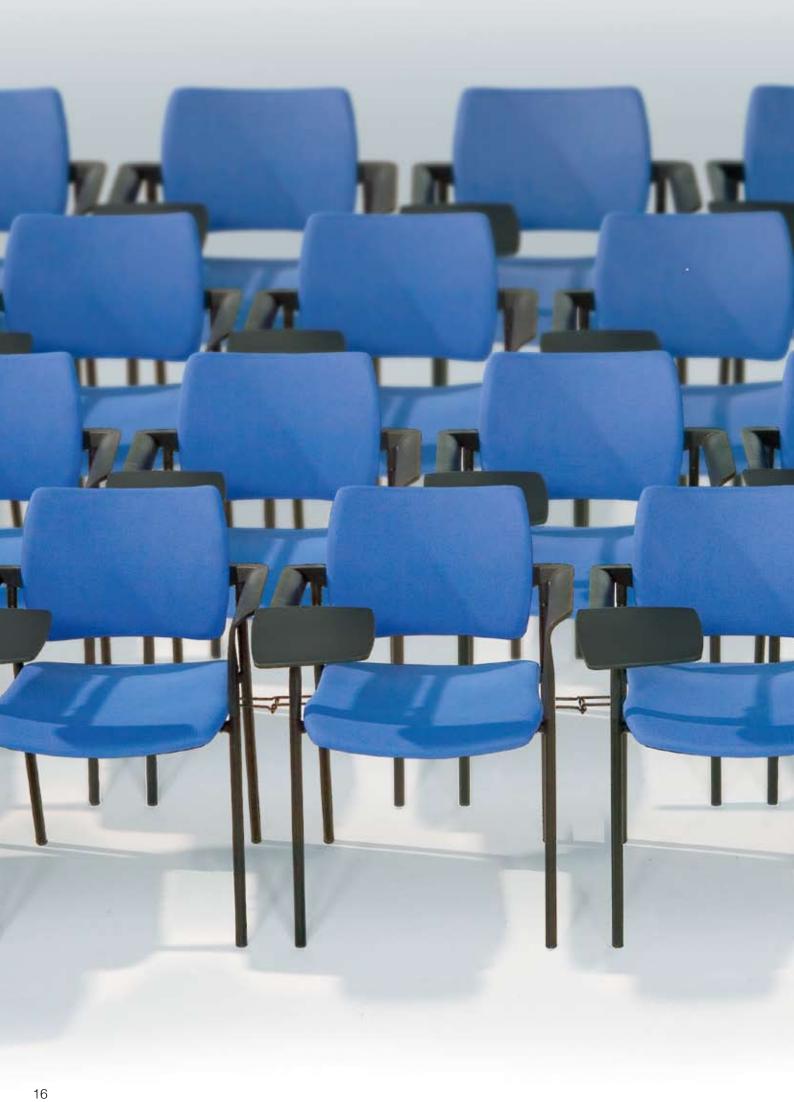

Features such as being able to easily stack the chairs on top of each other and accessories such as the writing desk, the joint coupler and the transport cart make it a functional product which can satisfy every type of request in any area. The anatomical seat and back assure comfort and are ideal

for long periods of use.

Dream has been outfitted with a convenient cart to transport the stacked chairs.
The cart is type approved for transporting a maximum of 15 stacked chairs.

The Dream armrests can be assembled on all 4 versions (wood, leather, colored plastic and upholstered) and they can be outfitted with desks on the right or left. Finally, Dream can also be stacked with the armrests and with the armrests and desk.

Dream is equipped with couplers to join the chairs together laterally. The Dream couplers have different characteristics: the first is that the couplers come out of the seat of the chair and are retractable, therefore the chair can be used with the couplers or without, by simply removing or inserting the coupler. Another characteristic of the Dream coupler is the possibility of joining the chairs without the armrests, with the armrests and with the armrests and the desk, thanks to the two different coupler sizes which the client can request when placing an order,