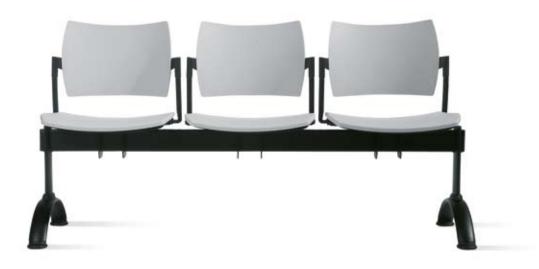

 TRA01
 2-PLACE RECTANGULAR TUBE BEAM 80X30X1020

 TRA02
 3-PLACE RECTANGULAR TUBE BEAM 80X30X1530

 TRA03
 4-PLACE RECTANGULAR TUBE BEAM 80X30X2040

 TRA04
 5-PLACE RECTANGULAR TUBE BEAM 80X30X2550

**CARRELLO** TROLLEY FOR CHAIRS

 DREAM 53
 BLACK STUD FOR DREAM 51

 DREAM 54
 WHITE ZINCED STUD FOR DREAM 51G

DREAM 31 DREAM HOOKING SET

GP01 CHROMED BENCH LEG
GP01A ALUMINIUM BENCH LEG
GP01N BLACK BENCH LEG
BLACK BENCH LEG

TA01 BENCH TABLE