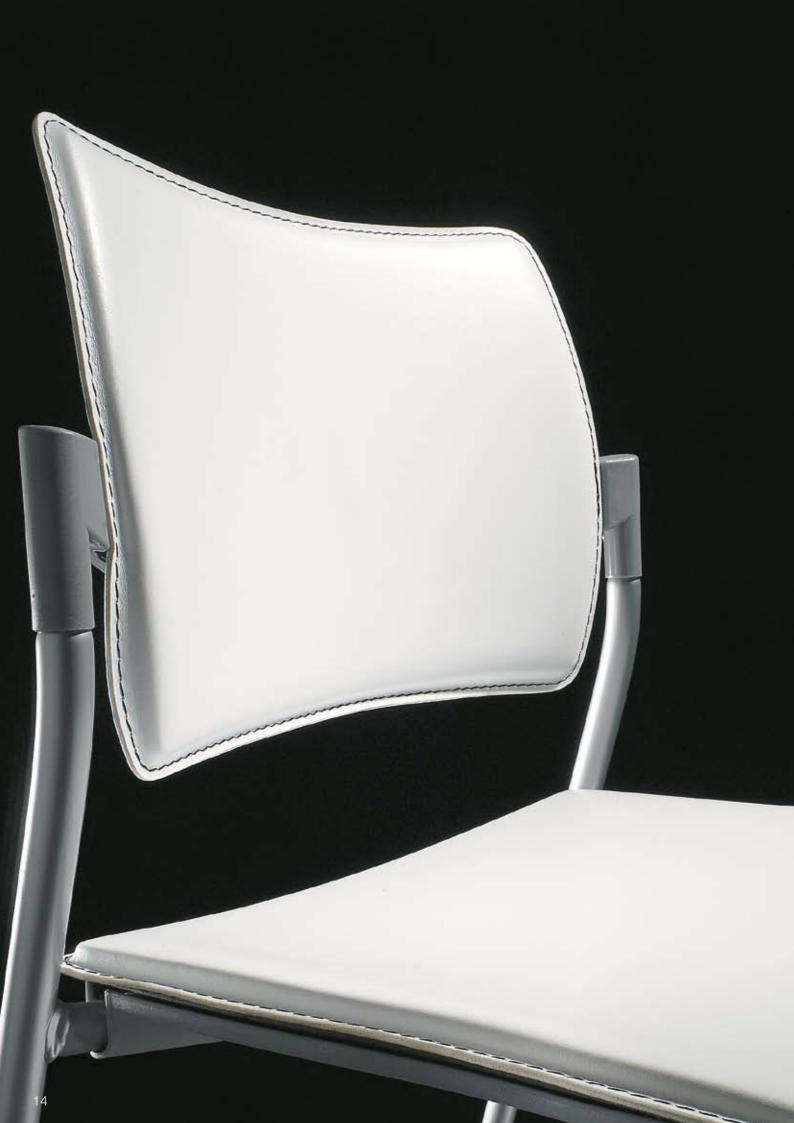

#### un sogno divenuto realtà

designers: Angelo Pinaffo - Paolo Scagnellato

Dream is available in a vast range of colors and in three types of materials (leather, wood and plastic.

The structures are produced in different versions: with armrests or without, on four legs, with wheels, sliding, bench, with or without the desk.

Features such as being able to easily stack the chairs on top of each other and accessories such as the writing desk, the joint coupler and the transport cart make it a functional product which can satisfy every type of request in any area. The anatomical seat and back assure comfort and are ideal