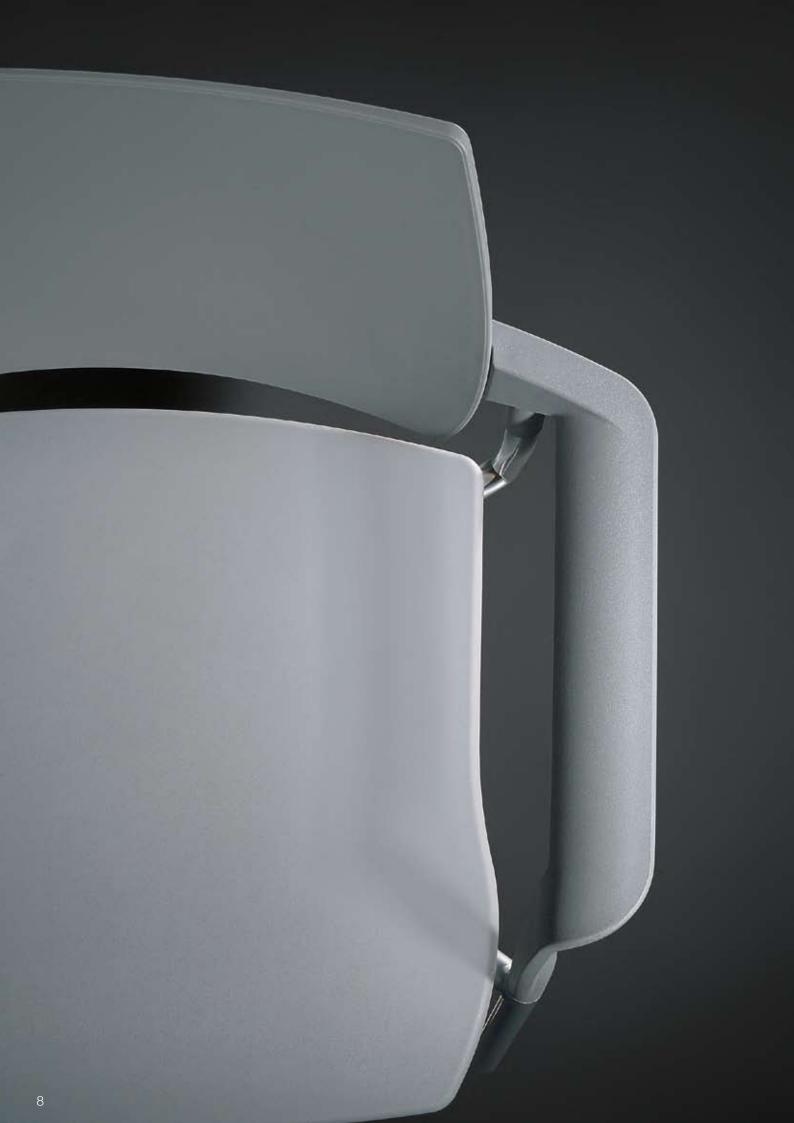

Dream is equipped with couplers to join the chairs together laterally. The Dream couplers have different characteristics: the first is that the couplers come out of the seat of the chair and are retractable, therefore the chair can be used with the couplers or without, by simply removing or inserting the coupler. Another characteristic of the Dream coupler is the possibility of joining the chairs without the armrests, with the armrests and with the armrests and the desk, thanks to the two different coupler sizes which the client can request when placing an order,

the client can request when placing an order, thus optimizing the space occupied by the

The joint coupler is not available for the wooden Dream and leather Dream versions.

LEGNO

CUOIO

un dolce movimento su ruote