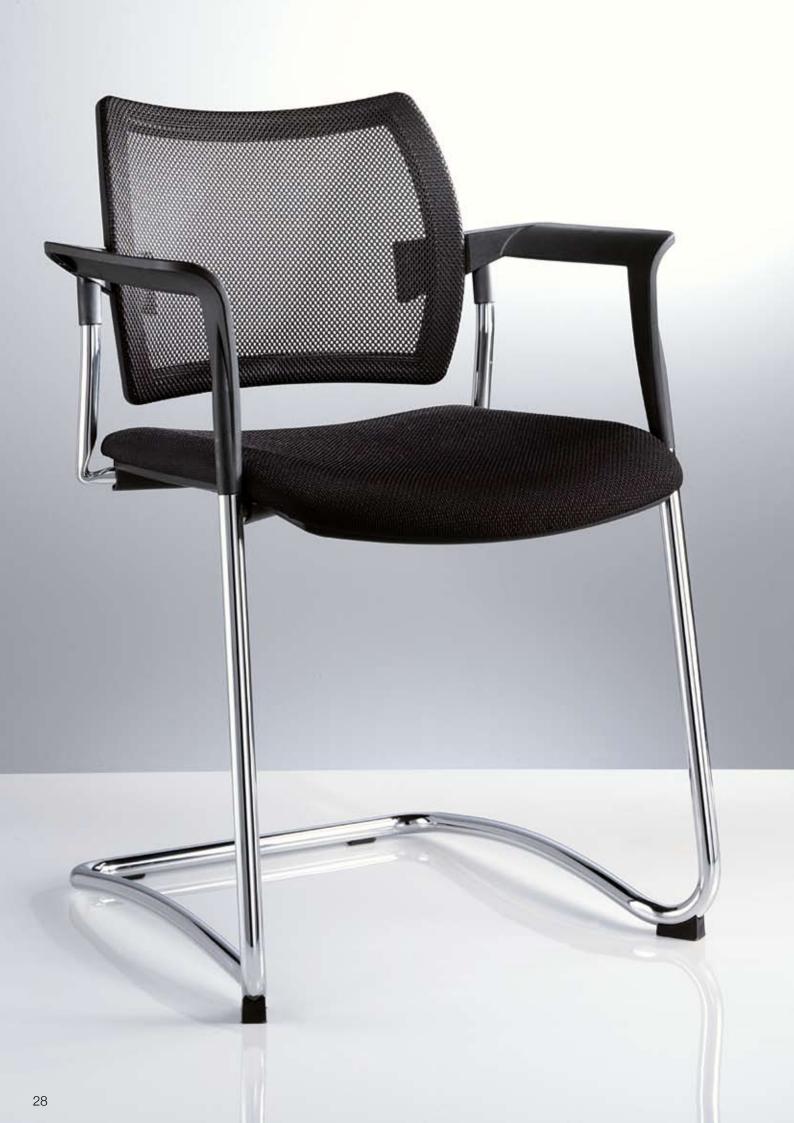

#### un sogno divenuto realtà

designers: Angelo Pinaffo - Paolo Scagnellato

Dream is available in a vast range of colors and in three types of materials (leather, wood and plastic.

The structures are produced in different versions: with armrests or without, on four legs, with wheels, sliding, bench, with or without the desk.

Features such as being able to easily stack the chairs on top of each other and accessories such as the writing desk, the joint coupler and the transport cart make it a functional product which can satisfy every type of request in any area. The anatomical seat and back assure comfort and are ideal

for long periods of use.

Dream has been outfitted with a convenient cart to transport the stacked chairs.
The cart is type approved for transporting a maximum of 15 stacked chairs.

The Dream armrests can be assembled on all 4 versions (wood, leather, colored plastic and upholstered) and they can be outfitted with desks on the right or left. Finally, Dream can also be stacked with the armrests and with the armrests and desk.