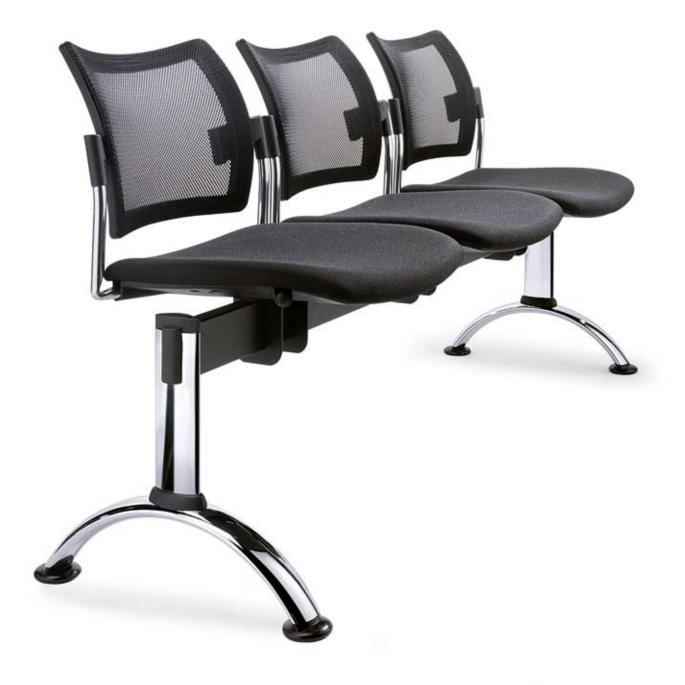

 TRA01
 2-PLACE RECTANGULAR TUBE BEAM 80X30X1020

 TRA02
 3-PLACE RECTANGULAR TUBE BEAM 80X30X1530

 TRA03
 4-PLACE RECTANGULAR TUBE BEAM 80X30X2040

 TRA04
 5-PLACE RECTANGULAR TUBE BEAM 80X30X2550

**CARRELLO** TROLLEY FOR CHAIRS

 DREAM 53
 BLACK STUD FOR DREAM 51

 DREAM 54
 WHITE ZINCED STUD FOR DREAM 51G

DREAM 31 DREAM HOOKING SET

GP01 CHROMED BENCH LEG
GP01A ALUMINIUM BENCH LEG
GP01N BLACK BENCH LEG
BLACK BENCH LEG

TA01 BENCH TABLE