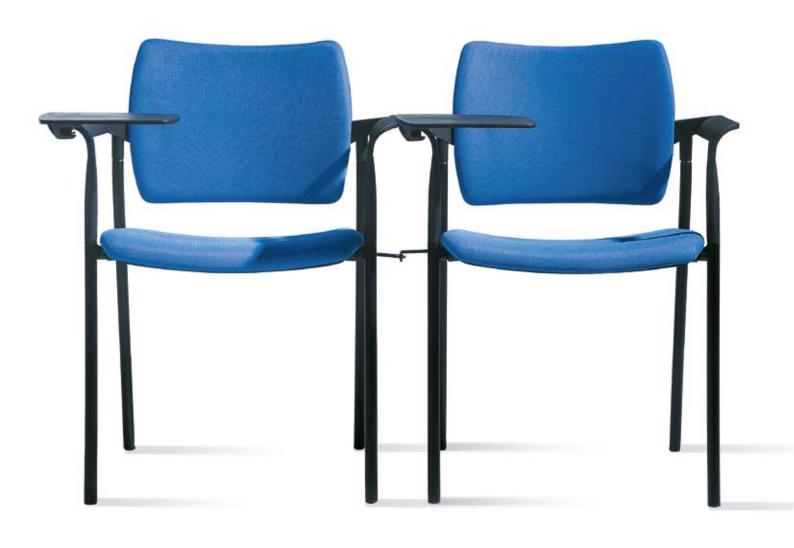

for long periods of use.

Dream has been outfitted with a convenient cart to transport the stacked chairs.
The cart is type approved for transporting a maximum of 15 stacked chairs.

The Dream armrests can be assembled on all 4 versions (wood, leather, colored plastic and upholstered) and they can be outfitted with desks on the right or left. Finally, Dream can also be stacked with the armrests and with the armrests and desk.

Dream is equipped with couplers to join the chairs together laterally. The Dream couplers have different characteristics: the first is that the couplers come out of the seat of the chair and are retractable, therefore the chair can be used with the couplers or without, by simply removing or inserting the coupler. Another characteristic of the Dream coupler is the possibility of joining the chairs without the armrests, with the armrests and with the armrests and the desk, thanks to the two different coupler sizes which the client can request when placing an order,