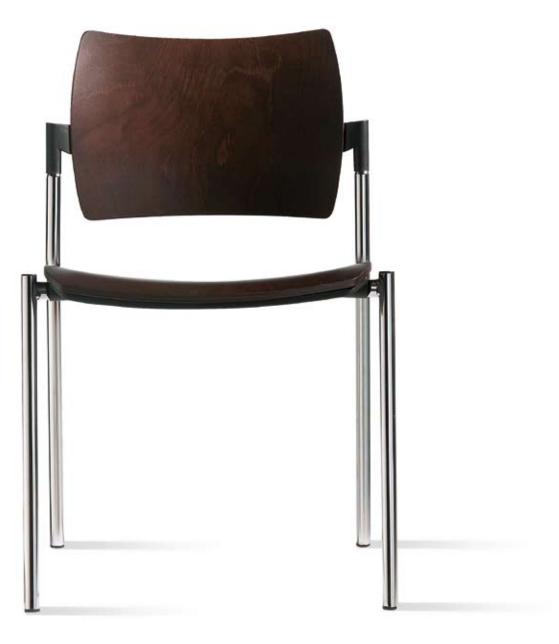

#### un sogno divenuto realtà

designers: Angelo Pinaffo - Paolo Scagnellato

Dream is available in a vast range of colors and in three types of materials (leather, wood and plastic.

The structures are produced in different versions: with armrests or without, on four legs, with wheels, sliding, bench, with or without the desk.

DREAM 27B DREAM 27M DREAM 27N DREAM 27W DREAM BLUE LEATHER BACK DREAM MARC LEATHER BACK DREAM BLACK LEATHER BACK DREAM WHITE LEATHER BACK

DREAM BLACK PLASTIC OUTER SEAT DREAM GREY PLASTIC OUTER SEAT DREAM 04 DREAM 04G