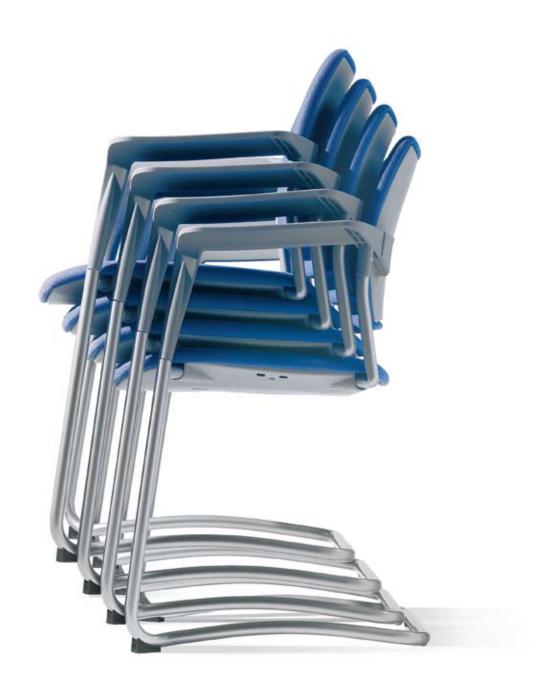

Features such as being able to easily stack the chairs on top of each other and accessories such as the writing desk, the joint coupler and the transport cart make it a functional product which can satisfy every type of request in any area. The anatomical seat and back assure comfort and are ideal

for long periods of use.

Dream has been outfitted with a convenient cart to transport the stacked chairs.
The cart is type approved for transporting a maximum of 15 stacked chairs.

The Dream armrests can be assembled on all 4 versions (wood, leather, colored plastic and upholstered) and they can be outfitted with desks on the right or left. Finally, Dream can also be stacked with the armrests and with the armrests and desk.