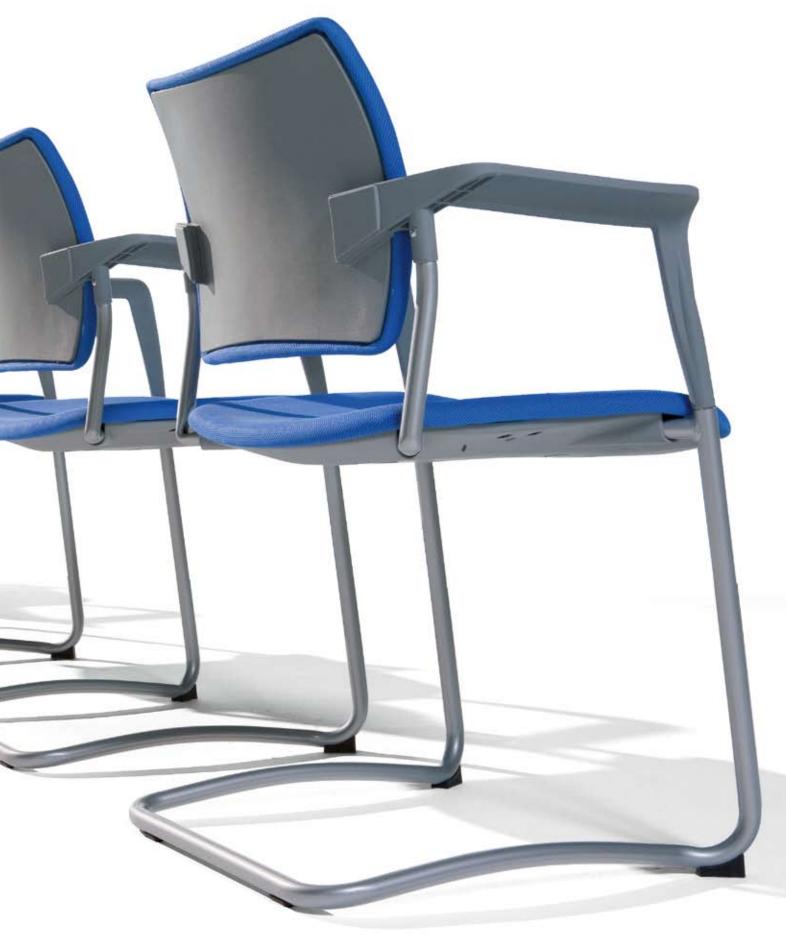

for long periods of use.

Dream has been outfitted with a convenient cart to transport the stacked chairs.
The cart is type approved for transporting a maximum of 15 stacked chairs.

The Dream armrests can be assembled on all 4 versions (wood, leather, colored plastic and upholstered) and they can be outfitted with desks on the right or left. Finally, Dream can also be stacked with the armrests and with the armrests and desk.

DREAM 20 DREAM 20G DREAM BLACK RIGHT ARM DREAM GREY RIGHT ARM

DREAM 21 DREAM 21G DREAM BLACK LEFT ARM DREAM GREY LEFT ARM

DREAM 22 DREAM 22G DREAM BLACK RIGHT ARM WITH TABLET DREAM GREY RIGHT ARM WITH TABLET