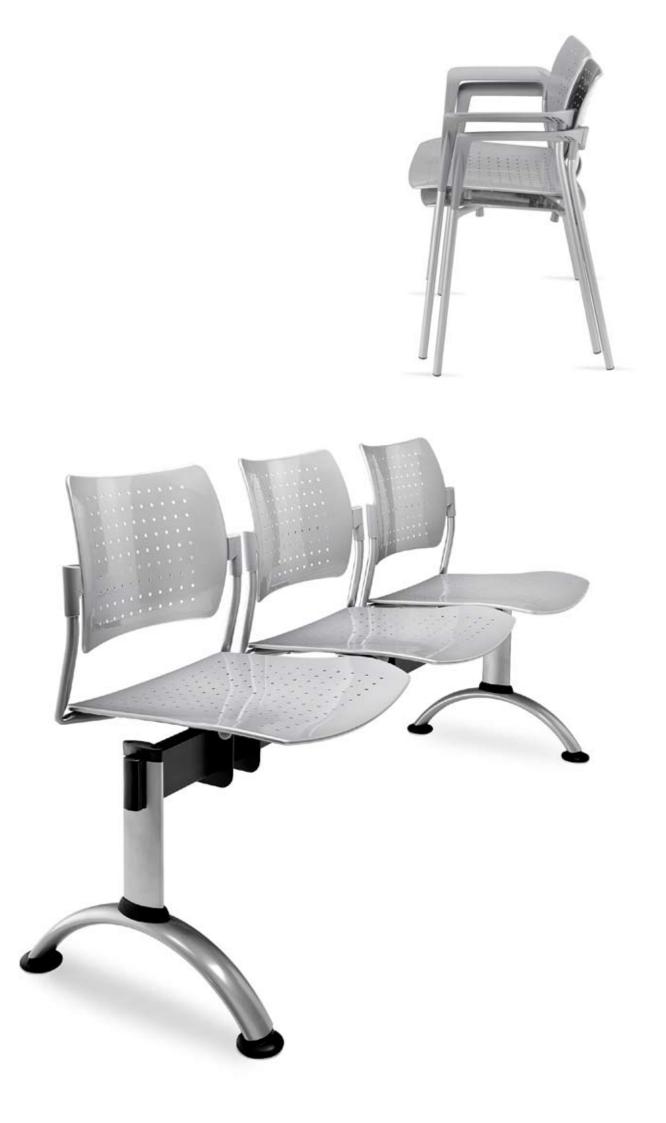

Features such as being able to easily stack the chairs on top of each other and accessories such as the writing desk, the joint coupler and the transport cart make it a functional product which can satisfy every type of request in any area. The anatomical seat and back assure comfort and are ideal