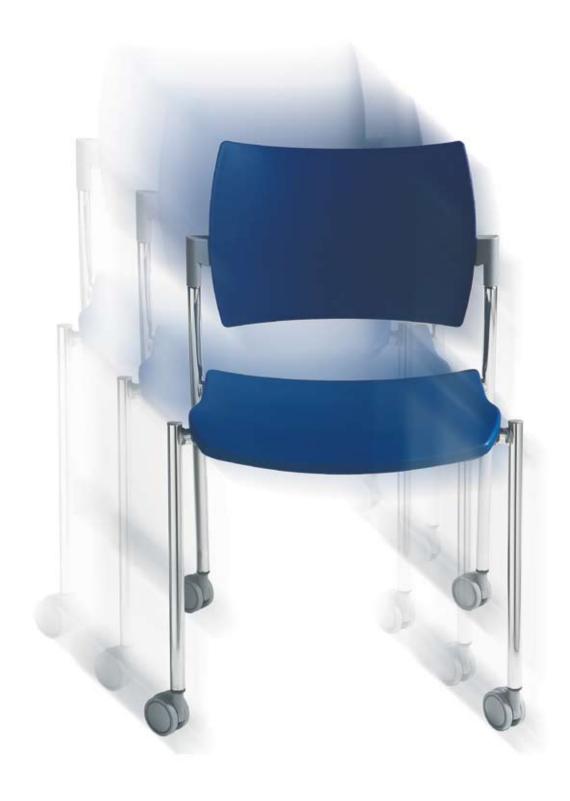

Features such as being able to easily stack the chairs on top of each other and accessories such as the writing desk, the joint coupler and the transport cart make it a functional product which can satisfy every type of request in any area. The anatomical seat and back assure comfort and are ideal

for long periods of use.

Dream has been outfitted with a convenient cart to transport the stacked chairs.
The cart is type approved for transporting a maximum of 15 stacked chairs.

The Dream armrests can be assembled on all 4 versions (wood, leather, colored plastic and upholstered) and they can be outfitted with desks on the right or left. Finally, Dream can also be stacked with the armrests and with the armrests and desk.