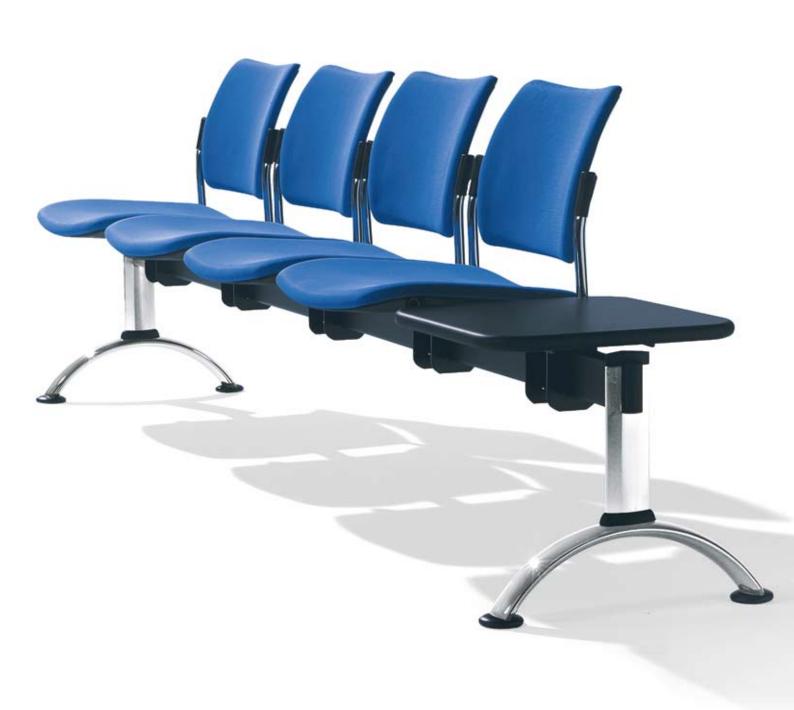

 TRA01
 2-PLACE RECTANGULAR TUBE BEAM 80X30X1020

 TRA02
 3-PLACE RECTANGULAR TUBE BEAM 80X30X1530

 TRA03
 4-PLACE RECTANGULAR TUBE BEAM 80X30X2040

 TRA04
 5-PLACE RECTANGULAR TUBE BEAM 80X30X2550

**CARRELLO** TROLLEY FOR CHAIRS

 DREAM 53
 BLACK STUD FOR DREAM 51

 DREAM 54
 WHITE ZINCED STUD FOR DREAM 51G

DREAM 31 DREAM HOOKING SET

GP01 CHROMED BENCH LEG
GP01A ALUMINIUM BENCH LEG
GP01N BLACK BENCH LEG
BLACK BENCH LEG

TA01 BENCH TABLE