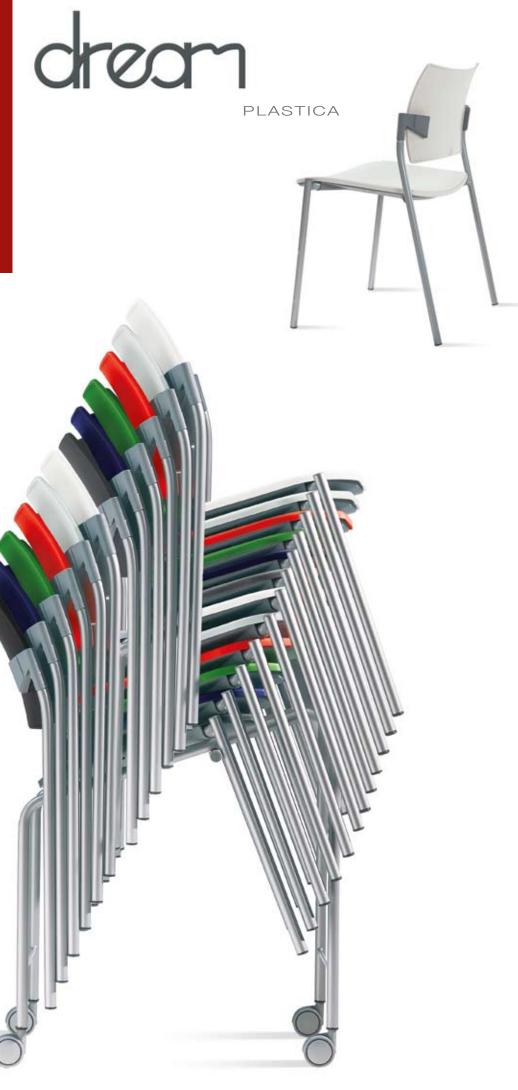

Features such as being able to easily stack the chairs on top of each other and accessories such as the writing desk, the joint coupler and the transport cart make it a functional product which can satisfy every type of request in any area. The anatomical seat and back assure comfort and are ideal

for long periods of use.

Dream has been outfitted with a convenient cart to transport the stacked chairs.
The cart is type approved for transporting a maximum of 15 stacked chairs.

The Dream armrests can be assembled on all 4 versions (wood, leather, colored plastic and upholstered) and they can be outfitted with desks on the right or left. Finally, Dream can also be stacked with the armrests and with the armrests and desk.