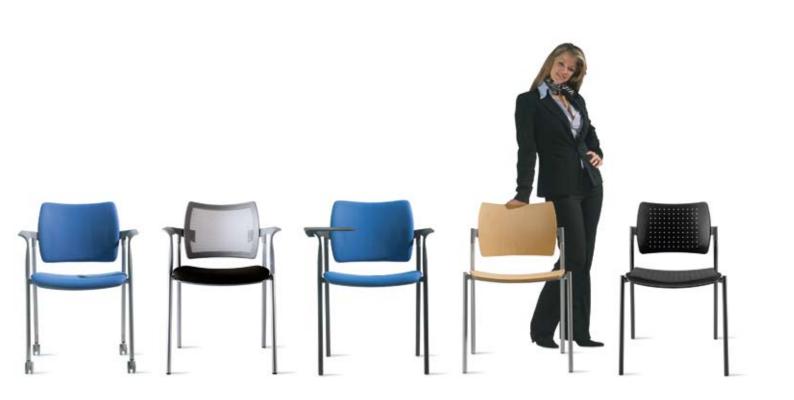

#### un sogno divenuto realtà

designers: Angelo Pinaffo - Paolo Scagnellato

Dream is available in a vast range of colors and in three types of materials (leather, wood and plastic.

The structures are produced in different versions: with armrests or without, on four legs, with wheels, sliding, bench, with or without the desk.

Features such as being able to easily stack the chairs on top of each other and accessories such as the writing desk, the joint coupler and the transport cart make it a functional product which can satisfy every type of request in any area. The anatomical seat and back assure comfort and are ideal

for long periods of use.

Dream has been outfitted with a convenient cart to transport the stacked chairs.
The cart is type approved for transporting a maximum of 15 stacked chairs.

The Dream armrests can be assembled on all 4 versions (wood, leather, colored plastic and upholstered) and they can be outfitted with desks on the right or left. Finally, Dream can also be stacked with the armrests and with the armrests and desk.