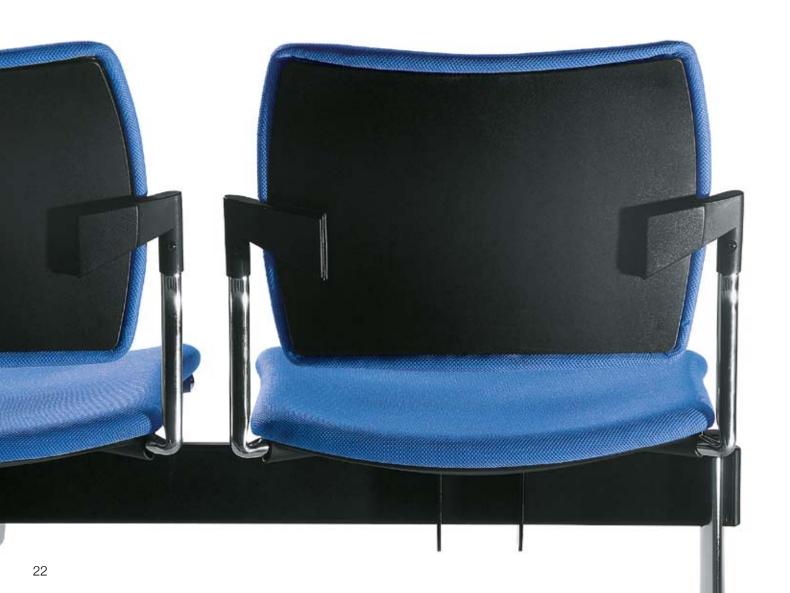

Dream is equipped with couplers to join the chairs together laterally. The Dream couplers have different characteristics: the first is that the couplers come out of the seat of the chair and are retractable, therefore the chair can be used with the couplers or without, by simply removing or inserting the coupler. Another characteristic of the Dream coupler is the possibility of joining the chairs without the armrests, with the armrests and with the armrests and the desk, thanks to the two different coupler sizes which the client can request when placing an order,

the client can request when placing an order, thus optimizing the space occupied by the

The joint coupler is not available for the wooden Dream and leather Dream versions.

LEGNO

CUOIO

un dolce movimento su ruote