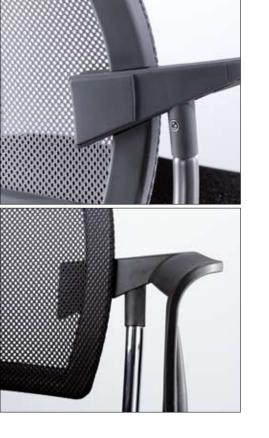

for long periods of use.

Dream has been outfitted with a convenient cart to transport the stacked chairs.
The cart is type approved for transporting a maximum of 15 stacked chairs.

The Dream armrests can be assembled on all 4 versions (wood, leather, colored plastic and upholstered) and they can be outfitted with desks on the right or left. Finally, Dream can also be stacked with the armrests and with the armrests and desk.

Dream is equipped with couplers to join the chairs together laterally. The Dream couplers have different characteristics: the first is that the couplers come out of the seat of the chair and are retractable, therefore the chair can be used with the couplers or without, by simply removing or inserting the coupler. Another characteristic of the Dream coupler is the possibility of joining the chairs without the armrests, with the armrests and with the armrests and the desk, thanks to the two different coupler sizes which the client can request when placing an order,

the client can request when placing an order, thus optimizing the space occupied by the

The joint coupler is not available for the wooden Dream and leather Dream versions.

LEGNO

CUOIO

un dolce movimento su ruote