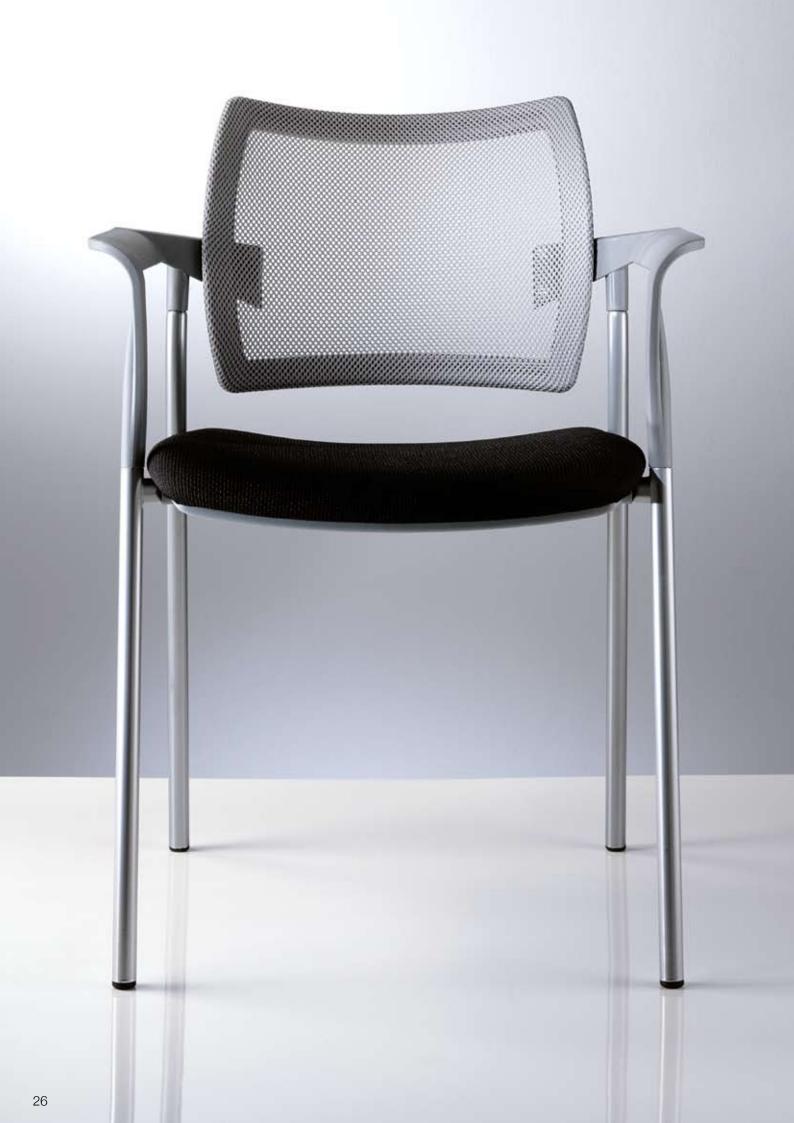

#### un sogno divenuto realtà

designers: Angelo Pinaffo - Paolo Scagnellato

Dream is available in a vast range of colors and in three types of materials (leather, wood and plastic.

The structures are produced in different versions: with armrests or without, on four legs, with wheels, sliding, bench, with or without the desk.

Features such as being able to easily stack the chairs on top of each other and accessories such as the writing desk, the joint coupler and the transport cart make it a functional product which can satisfy every type of request in any area. The anatomical seat and back assure comfort and are ideal

for long periods of use.

Dream has been outfitted with a convenient cart to transport the stacked chairs.
The cart is type approved for transporting a maximum of 15 stacked chairs.

The Dream armrests can be assembled on all 4 versions (wood, leather, colored plastic and upholstered) and they can be outfitted with desks on the right or left. Finally, Dream can also be stacked with the armrests and with the armrests and desk.