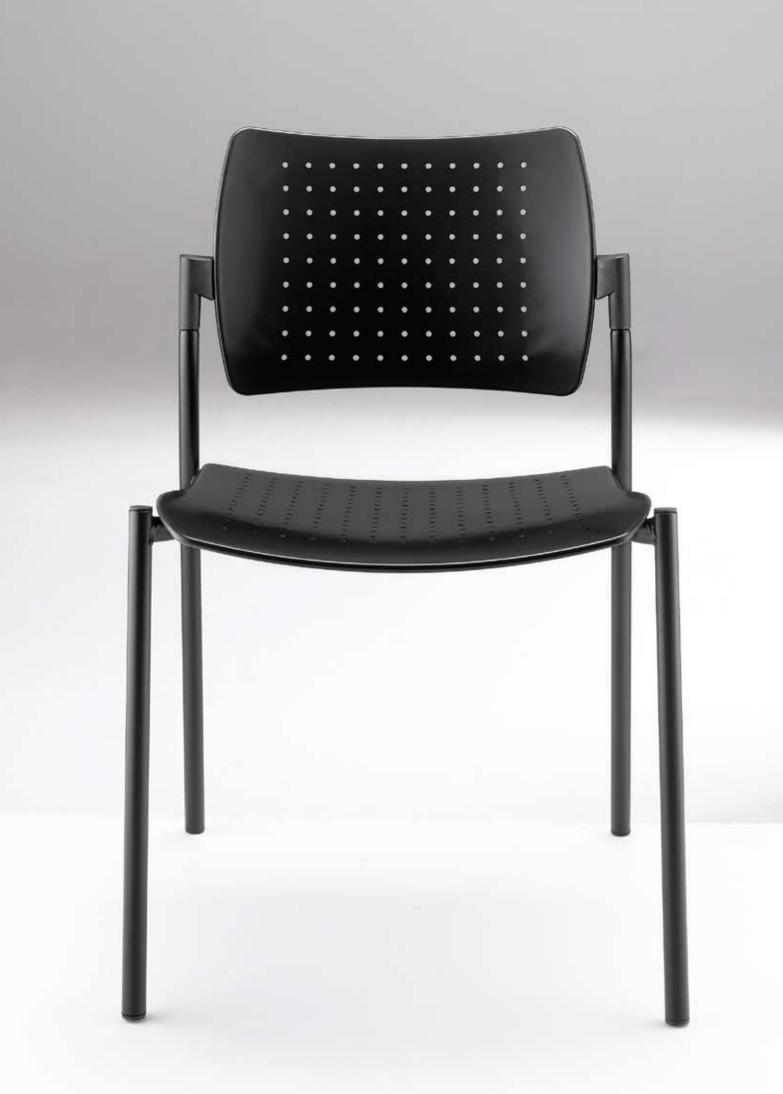

Dream is equipped with couplers to join the chairs together laterally. The Dream couplers have different characteristics: the first is that the couplers come out of the seat of the chair and are retractable, therefore the chair can be used with the couplers or without, by simply removing or inserting the coupler. Another characteristic of the Dream coupler is the possibility of joining the chairs without the armrests, with the armrests and with the armrests and the desk, thanks to the two different coupler sizes which the client can request when placing an order,

the client can request when placing an order, thus optimizing the space occupied by the

The joint coupler is not available for the wooden Dream and leather Dream versions.

LEGNO

CUOIO

un dolce movimento su ruote