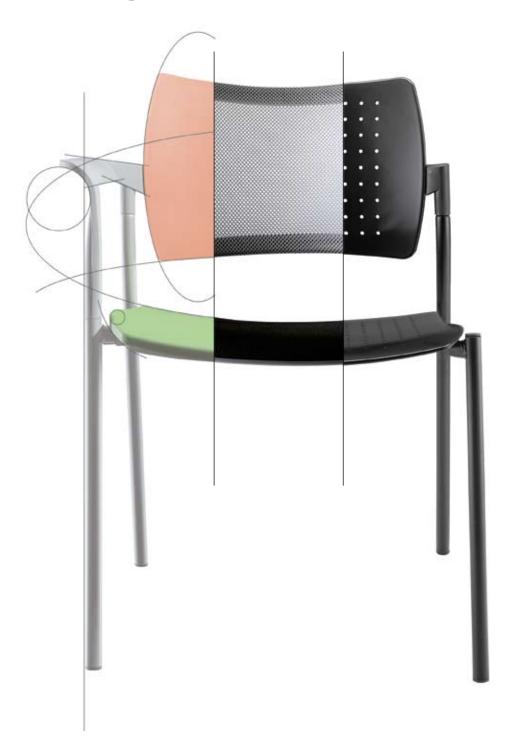

#### un sogno divenuto realtà

designers: Angelo Pinaffo - Paolo Scagnellato

Dream is available in a vast range of colors and in three types of materials (leather, wood and plastic.

The structures are produced in different versions: with armrests or without, on four legs, with wheels, sliding, bench, with or without the desk.

Features such as being able to easily stack the chairs on top of each other and accessories such as the writing desk, the joint coupler and the transport cart make it a functional product which can satisfy every type of request in any area. The anatomical seat and back assure comfort and are ideal