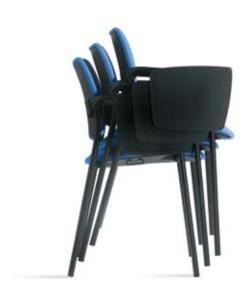

Features such as being able to easily stack the chairs on top of each other and accessories such as the writing desk, the joint coupler and the transport cart make it a functional product which can satisfy every type of request in any area. The anatomical seat and back assure comfort and are ideal

for long periods of use.

Dream has been outfitted with a convenient cart to transport the stacked chairs.
The cart is type approved for transporting a maximum of 15 stacked chairs.

The Dream armrests can be assembled on all 4 versions (wood, leather, colored plastic and upholstered) and they can be outfitted with desks on the right or left. Finally, Dream can also be stacked with the armrests and with the armrests and desk.