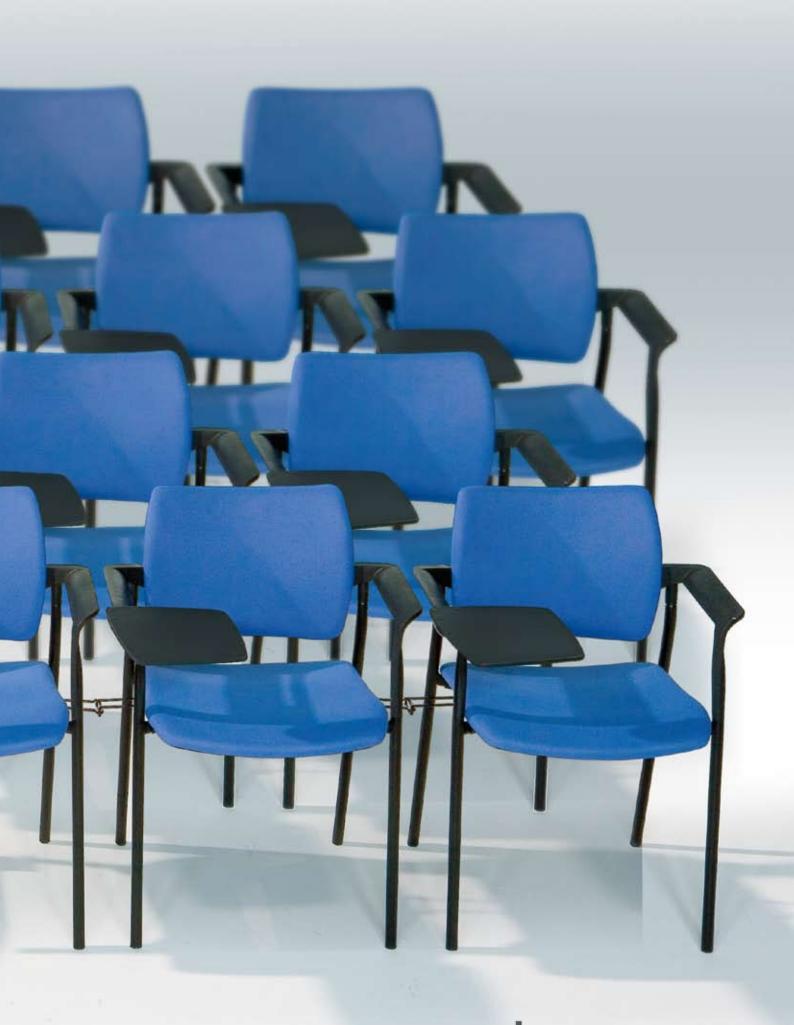

Features such as being able to easily stack the chairs on top of each other and accessories such as the writing desk, the joint coupler and the transport cart make it a functional product which can satisfy every type of request in any area. The anatomical seat and back assure comfort and are ideal

for long periods of use.

Dream has been outfitted with a convenient cart to transport the stacked chairs.
The cart is type approved for transporting a maximum of 15 stacked chairs.

The Dream armrests can be assembled on all 4 versions (wood, leather, colored plastic and upholstered) and they can be outfitted with desks on the right or left. Finally, Dream can also be stacked with the armrests and with the armrests and desk.

Dream is equipped with couplers to join the chairs together laterally. The Dream couplers have different characteristics: the first is that the couplers come out of the seat of the chair and are retractable, therefore the chair can be used with the couplers or without, by simply removing or inserting the coupler. Another characteristic of the Dream coupler is the possibility of joining the chairs without the armrests, with the armrests and with the armrests and the desk, thanks to the two different coupler sizes which the client can request when placing an order,