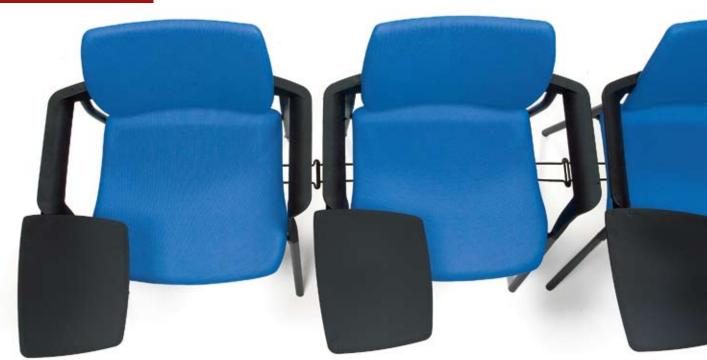

Dream is equipped with couplers to join the chairs together laterally. The Dream couplers have different characteristics: the first is that the couplers come out of the seat of the chair and are retractable, therefore the chair can be used with the couplers or without, by simply removing or inserting the coupler. Another characteristic of the Dream coupler is the possibility of joining the chairs without the armrests, with the armrests and with the armrests and the desk, thanks to the two different coupler sizes which the client can request when placing an order,

the client can request when placing an order, thus optimizing the space occupied by the

The joint coupler is not available for the wooden Dream and leather Dream versions.

LEGNO

CUOIO

un dolce movimento su ruote