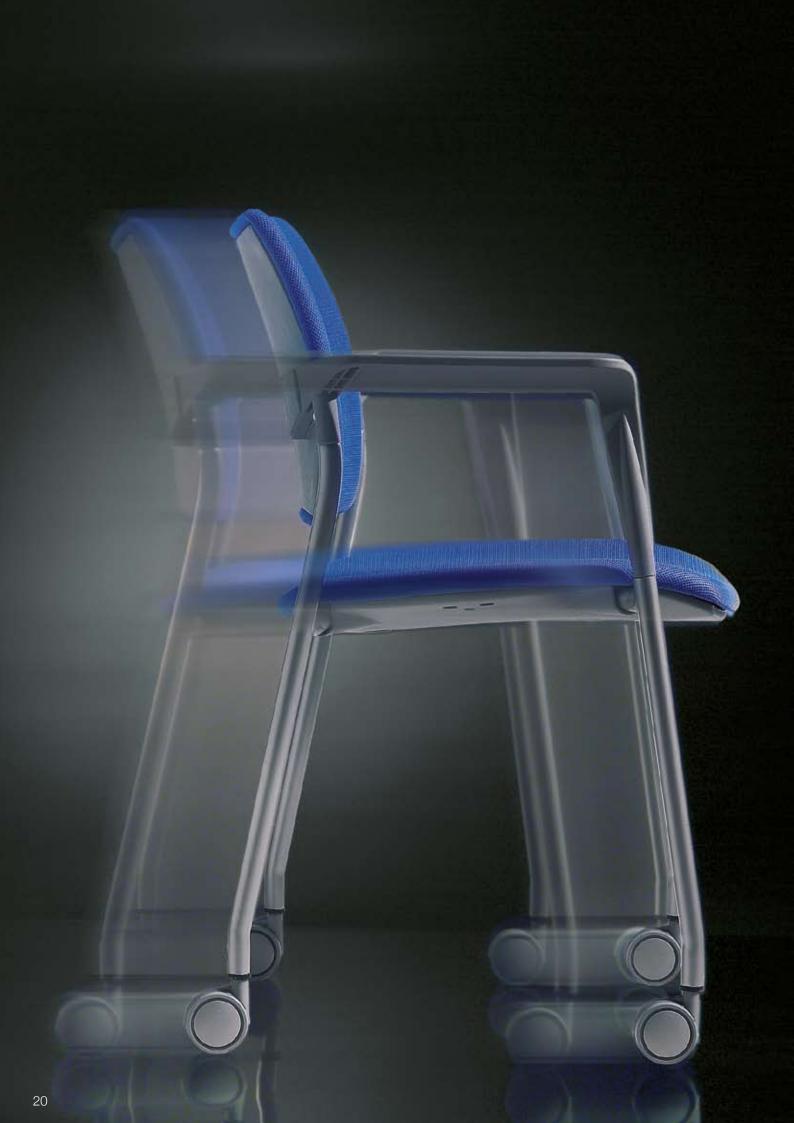

#### un sogno divenuto realtà

designers: Angelo Pinaffo - Paolo Scagnellato

Dream is available in a vast range of colors and in three types of materials (leather, wood and plastic.

The structures are produced in different versions: with armrests or without, on four legs, with wheels, sliding, bench, with or without the desk.

Features such as being able to easily stack the chairs on top of each other and accessories such as the writing desk, the joint coupler and the transport cart make it a functional product which can satisfy every type of request in any area. The anatomical seat and back assure comfort and are ideal

for long periods of use.

Dream has been outfitted with a convenient cart to transport the stacked chairs.
The cart is type approved for transporting a maximum of 15 stacked chairs.

The Dream armrests can be assembled on all 4 versions (wood, leather, colored plastic and upholstered) and they can be outfitted with desks on the right or left. Finally, Dream can also be stacked with the armrests and with the armrests and desk.