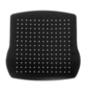

DREAM 01

DREAM PLASTIC INNER BACK

DREAM 02 DREAM 02G DREAM BLACK PLASTIC OUTER BACK DREAM GREY PLASTIC OUTER BACK

DREAM 55 DREAM 55N

DREAM GREY METAL BACK DREAM BLACK METAL BACK R

DREAM 29N DREAM 29M DREAM WOODEN NATURAL BACK DREAM WOODEN WENGUE BACK