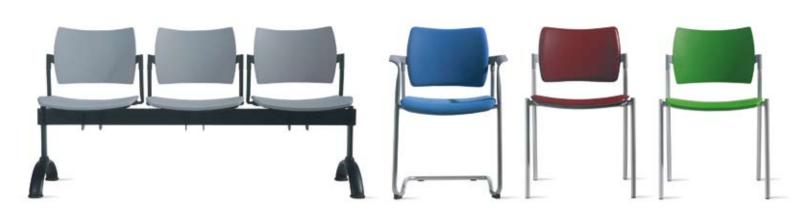

#### un sogno divenuto realtà

designers: Angelo Pinaffo - Paolo Scagnellato

Dream is available in a vast range of colors and in three types of materials (leather, wood and plastic.

The structures are produced in different versions: with armrests or without, on four legs, with wheels, sliding, bench, with or without the desk.

dream COLORI CUOIO LEGNO PLASTICA

DREAM 50 DREAM 50G DREAM BLACK BACK IN MESH DREAM GREY BACK IN MESH

DREAM 51 DREAM 51G

INNER BLACK BACK FOR DREAM MESH INNER GREY BACK FOR DREAM MESH

DREAM 52 DREAM 52G OUTER BLACK BACK FOR DREAM MESH OUTER GREY BACK FOR DREAM MESH

DREAM 25B DREAM 25B/I DREAM 25G DREAM 25N DREAM 25N/I DREAM 25R DREAM 25V DREAM 25V DREAM BLUE COLOURED PLASTIC BACK DREAM BLUE FIREPROOF COLOURED PLASTIC BACK DREAM GREY COLOURED PLASTIC BACK DREAM BLACK COLOURED PLASTIC BACK DREAM BLACK FIREPROOF COLORED PLASTIC BACK DREAM RED COLOURED PLASTIC BACK DREAM GREEN COLOURED PLASTIC BACK DREAM WHITE COLOURED PLASTIC BACK DREAM WHITE COLOURED PLASTIC BACK