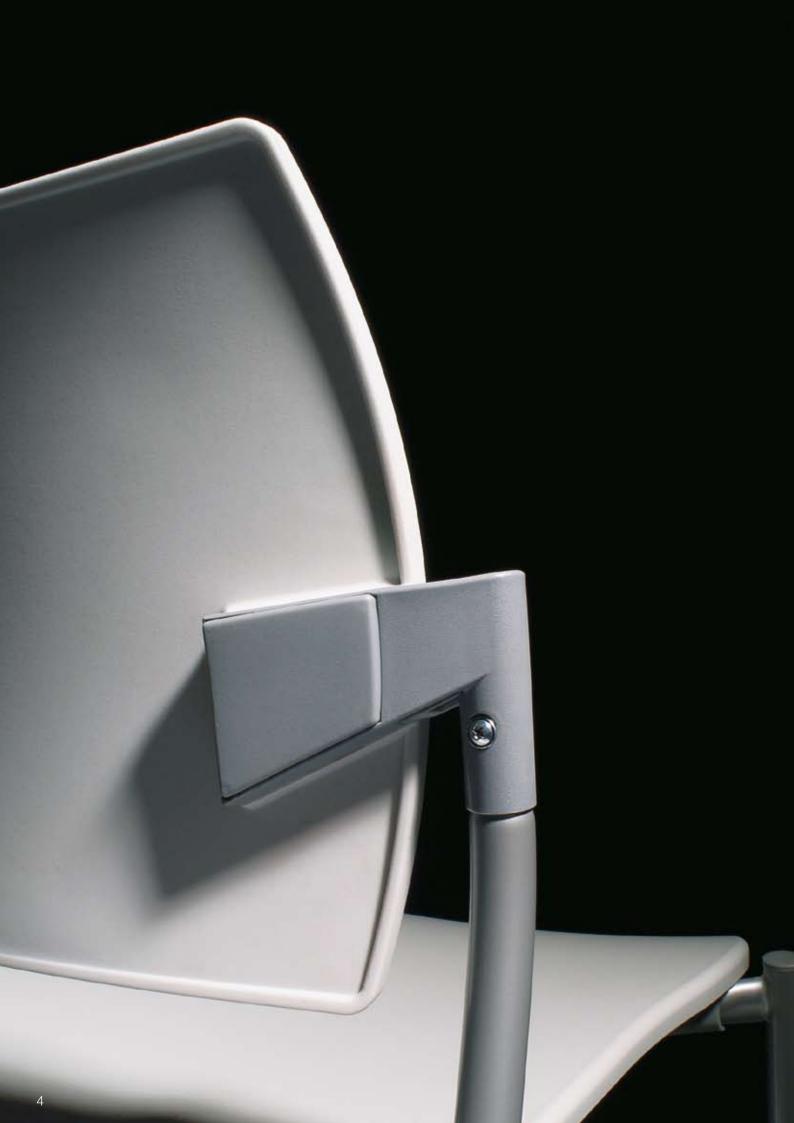

Dream is equipped with couplers to join the chairs together laterally. The Dream couplers have different characteristics: the first is that the couplers come out of the seat of the chair and are retractable, therefore the chair can be used with the couplers or without, by simply removing or inserting the coupler. Another characteristic of the Dream coupler is the possibility of joining the chairs without the armrests, with the armrests and with the armrests and the desk, thanks to the two different coupler sizes which the client can request when placing an order,

the client can request when placing an order, thus optimizing the space occupied by the

The joint coupler is not available for the wooden Dream and leather Dream versions.

LEGNO

CUOIO

un dolce movimento su ruote