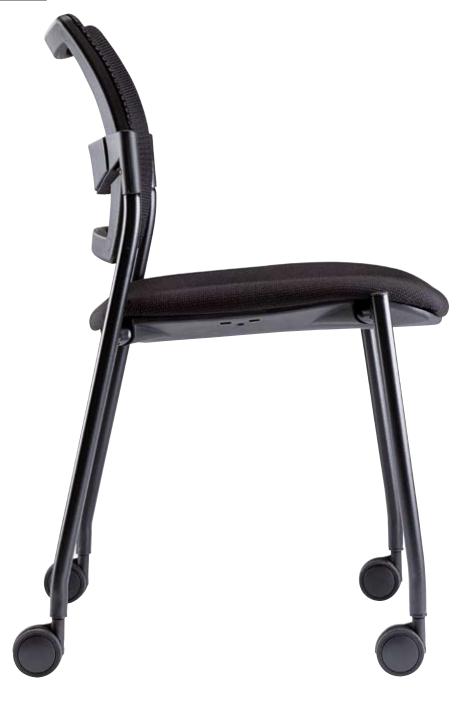

#### un sogno divenuto realtà

designers: Angelo Pinaffo - Paolo Scagnellato

Dream is available in a vast range of colors and in three types of materials (leather, wood and plastic.

The structures are produced in different versions: with armrests or without, on four legs, with wheels, sliding, bench, with or without the desk.

Features such as being able to easily stack the chairs on top of each other and accessories such as the writing desk, the joint coupler and the transport cart make it a functional product which can satisfy every type of request in any area. The anatomical seat and back assure comfort and are ideal