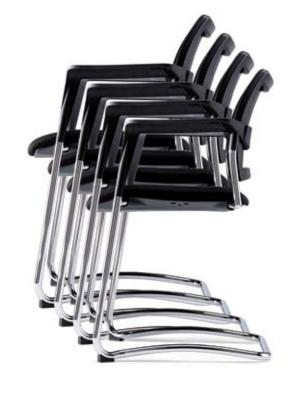

Features such as being able to easily stack the chairs on top of each other and accessories such as the writing desk, the joint coupler and the transport cart make it a functional product which can satisfy every type of request in any area. The anatomical seat and back assure comfort and are ideal

for long periods of use.

Dream has been outfitted with a convenient cart to transport the stacked chairs.
The cart is type approved for transporting a maximum of 15 stacked chairs.

The Dream armrests can be assembled on all 4 versions (wood, leather, colored plastic and upholstered) and they can be outfitted with desks on the right or left. Finally, Dream can also be stacked with the armrests and with the armrests and desk.