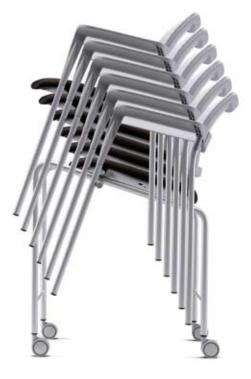

for long periods of use.

Dream has been outfitted with a convenient cart to transport the stacked chairs.
The cart is type approved for transporting a maximum of 15 stacked chairs.

The Dream armrests can be assembled on all 4 versions (wood, leather, colored plastic and upholstered) and they can be outfitted with desks on the right or left. Finally, Dream can also be stacked with the armrests and with the armrests and desk.

 TRA01
 2-PLACE RECTANGULAR TUBE BEAM 80X30X1020

 TRA02
 3-PLACE RECTANGULAR TUBE BEAM 80X30X1530

 TRA03
 4-PLACE RECTANGULAR TUBE BEAM 80X30X2040

 TRA04
 5-PLACE RECTANGULAR TUBE BEAM 80X30X2550

**CARRELLO** TROLLEY FOR CHAIRS