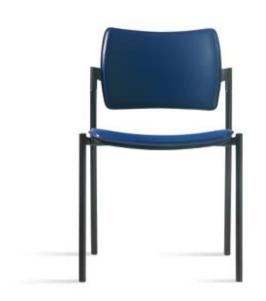

#### un sogno divenuto realtà

designers: Angelo Pinaffo - Paolo Scagnellato

Dream is available in a vast range of colors and in three types of materials (leather, wood and plastic.

The structures are produced in different versions: with armrests or without, on four legs, with wheels, sliding, bench, with or without the desk.

DREAM 25B DREAM 25B/I DREAM 25G DREAM 25N DREAM 25N/I DREAM 25R DREAM 25V DREAM 25V DREAM BLUE COLOURED PLASTIC BACK DREAM BLUE FIREPROOF COLOURED PLASTIC BACK DREAM GREY COLOURED PLASTIC BACK DREAM BLACK COLOURED PLASTIC BACK DREAM BLACK FIREPROOF COLORED PLASTIC BACK DREAM RED COLOURED PLASTIC BACK DREAM GREEN COLOURED PLASTIC BACK DREAM WHITE COLOURED PLASTIC BACK DREAM WHITE COLOURED PLASTIC BACK