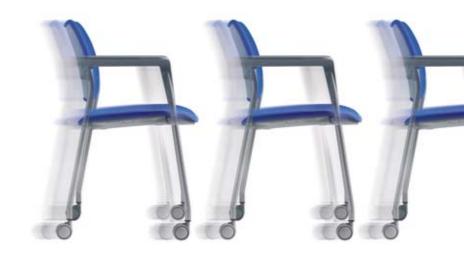

Features such as being able to easily stack the chairs on top of each other and accessories such as the writing desk, the joint coupler and the transport cart make it a functional product which can satisfy every type of request in any area. The anatomical seat and back assure comfort and are ideal

for long periods of use.

Dream has been outfitted with a convenient cart to transport the stacked chairs.
The cart is type approved for transporting a maximum of 15 stacked chairs.

The Dream armrests can be assembled on all 4 versions (wood, leather, colored plastic and upholstered) and they can be outfitted with desks on the right or left. Finally, Dream can also be stacked with the armrests and with the armrests and desk.