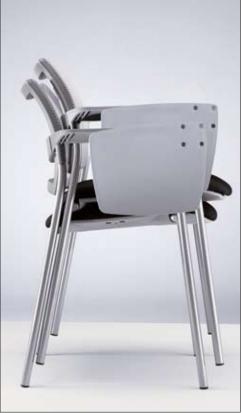

Features such as being able to easily stack the chairs on top of each other and accessories such as the writing desk, the joint coupler and the transport cart make it a functional product which can satisfy every type of request in any area. The anatomical seat and back assure comfort and are ideal

for long periods of use.

Dream has been outfitted with a convenient cart to transport the stacked chairs.
The cart is type approved for transporting a maximum of 15 stacked chairs.

The Dream armrests can be assembled on all 4 versions (wood, leather, colored plastic and upholstered) and they can be outfitted with desks on the right or left. Finally, Dream can also be stacked with the armrests and with the armrests and desk.