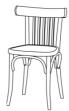

## no.763 chair

A chair No.763 from our traditional collection can become, thanks to unconventional colors, an amazing interior solitaire or supplement a set in any kind of a modern interiors.

| frame wood | frame color                                                                                   | seat                      | leg connection                | Glides                 |
|------------|-----------------------------------------------------------------------------------------------|---------------------------|-------------------------------|------------------------|
| □ beech    | <ul><li>□ standard (stained)</li><li>□ antique classic</li><li>□ pigments (painted)</li></ul> | □ veneer<br>□ upholstered | □ 22 □ 23 □ 27 □ 28 □ 62 □ 63 | ☐ plastic☐ felt☐ metal |

|                                                                                 | 311 763                                    | 313 763                                    |
|---------------------------------------------------------------------------------|--------------------------------------------|--------------------------------------------|
| total                                                                           | width 17.9"<br>depth 18.7"<br>height 30.7" | width 17.9"<br>depth 18.7"<br>height 30.7" |
| seat                                                                            | height 18.1"<br>width 15.6"<br>depth 15.9" | height 18.1"<br>width 15.6"<br>depth 15.9" |
| weight                                                                          | 8.0 lbs                                    | 9.7 lbs                                    |
| stackability                                                                    | n/a                                        | n/a                                        |
| footrest plate                                                                  | n/a                                        | n/a                                        |
| connection into rows                                                            | n/a                                        | n/a                                        |
| bicolor                                                                         | n/a                                        | n/a                                        |
| embossed seat/backrest<br>consumption of fabric/vinyl<br>consumption of leather | n/a                                        | n/a<br>0.2 yards<br>5.7 sq.feet            |
|                                                                                 |                                            |                                            |