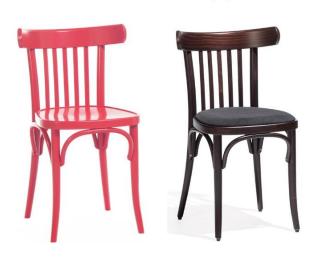

## no.763 chair

A chair No.763 from our traditional collection can become, thanks to unconventional colors, an amazing interior solitaire or supplement a set in any kind of a modern interiors.

| frame wood | frame color                                                                                   | seat                      | leg connection                | Glides                 |
|------------|-----------------------------------------------------------------------------------------------|---------------------------|-------------------------------|------------------------|
| □ beech    | <ul><li>□ standard (stained)</li><li>□ antique classic</li><li>□ pigments (painted)</li></ul> | □ veneer<br>□ upholstered | □ 22 □ 23 □ 27 □ 28 □ 62 □ 63 | ☐ plastic☐ felt☐ metal |