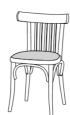

## no.763 chair

A chair No.763 from our traditional collection can become, thanks to unconventional colors, an amazing interior solitaire or supplement a set in any kind of a modern interiors.

| frame wood | frame color                                                                                   | seat                      | leg connection                | Glides                 |
|------------|-----------------------------------------------------------------------------------------------|---------------------------|-------------------------------|------------------------|
| □ beech    | <ul><li>□ standard (stained)</li><li>□ antique classic</li><li>□ pigments (painted)</li></ul> | □ veneer<br>□ upholstered | □ 22 □ 23 □ 27 □ 28 □ 62 □ 63 | ☐ plastic☐ felt☐ metal |

|                                                                                 | 311 763                                    | 313 763                                    |
|---------------------------------------------------------------------------------|--------------------------------------------|--------------------------------------------|
| total                                                                           | width 17.9"<br>depth 18.7"<br>height 30.7" | width 17.9"<br>depth 18.7"<br>height 30.7" |
| seat                                                                            | height 18.1"<br>width 15.6"<br>depth 15.9" | height 18.1"<br>width 15.6"<br>depth 15.9" |
| weight                                                                          | 8.0 lbs                                    | 9.7 lbs                                    |
| stackability                                                                    | n/a                                        | n/a                                        |
| footrest plate                                                                  | n/a                                        | n/a                                        |
| connection into rows                                                            | n/a                                        | n/a                                        |
| bicolor                                                                         | n/a                                        | n/a                                        |
| embossed seat/backrest<br>consumption of fabric/vinyl<br>consumption of leather | n/a                                        | n/a<br>0.2 yards<br>5.7 sq.feet            |
|                                                                                 |                                            |                                            |